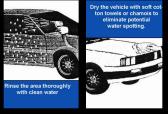

### **EASY REMOVAL**

Apply KATS 8077 Remover mixed at 1:6 ratio with water, let soak 3-5 minutes and rinse.

5080 & 8077 Packaging

260 Gallon Totes | 55 G

55 Gallon Drums

5 Gallon Pails