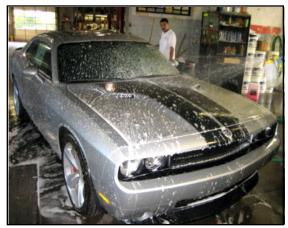

### **EASY REMOVAL**

Apply KATS 8077 Remover mixed at 1:6 ratio with water, let soak 3-5 minutes and rinse.

5080 & 8077 Packaging

260 Gallon Totes | 55 G

55 Gallon Drums

5 Gallon Pails