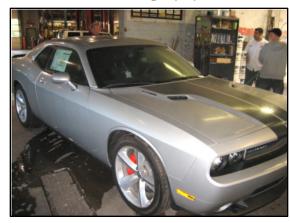

# **REMOVAL PROCESS**

KATS 5080 TEMPORARY COATING
PROVIDES EXCELLENT PAINT
PROTECTION FOR ALL CARS, BUSES,
VANS, TRUCKS, LARGE EQUIPMENT
AND OFF-ROAD VEHICLES DURING
TRANSIT, STORAGE, SHIPMENT AND
WHILE ON THE LOT.

# A RE FISH FLIES EATING AWAY YOUR PROFIT?

KATS 5080 Temporary Coating provides temporary protection for up to 12 months and is designed to protect painted and chrome surfaces from potential damage from bugs, bird droppings, acid rain, smoke, iron dust, railroad filings and other contaminants.