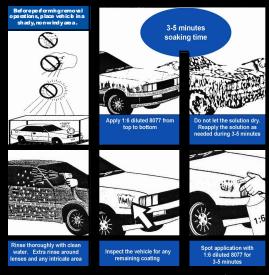

### **EASY REMOVAL**

Apply KATS 8077 Remover mixed at 1:6 ratio with water, let soak 3-5 minutes and rinse.

5080 & 8077 Packaging

260 Gallon Totes | 55 G

55 Gallon Drums

5 Gallon Pails